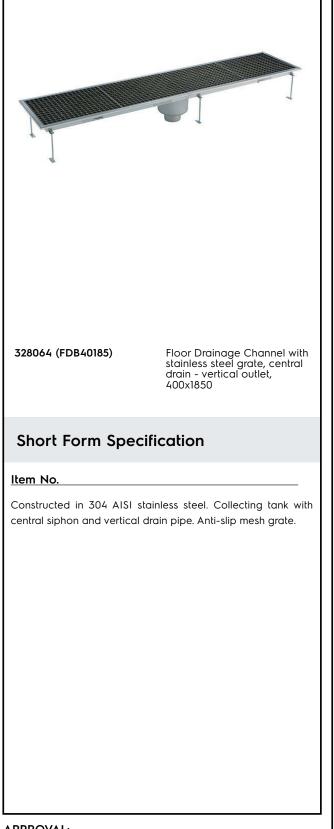

Floor Drains and Collecting Tanks Floor Drain with Stainless Steel Grate and Central Drain - Vertical outlet 400x1850 mm

| TEM #   |
|---------|
|         |
| 10DEL # |
| IAME #  |
| ils #   |
| 10 #    |
| AIA #   |
|         |

## Construction

- Anti-slip mesh 25x25 mm grating, h=25 mm, 1.5 mm in thickness.
- Constructed entirely in 304 AISI stainless steel.
- Collecting tanks with central siphon.
- Adjustable leveling feet.
- Collecting tanks available with vertical drain pipe.