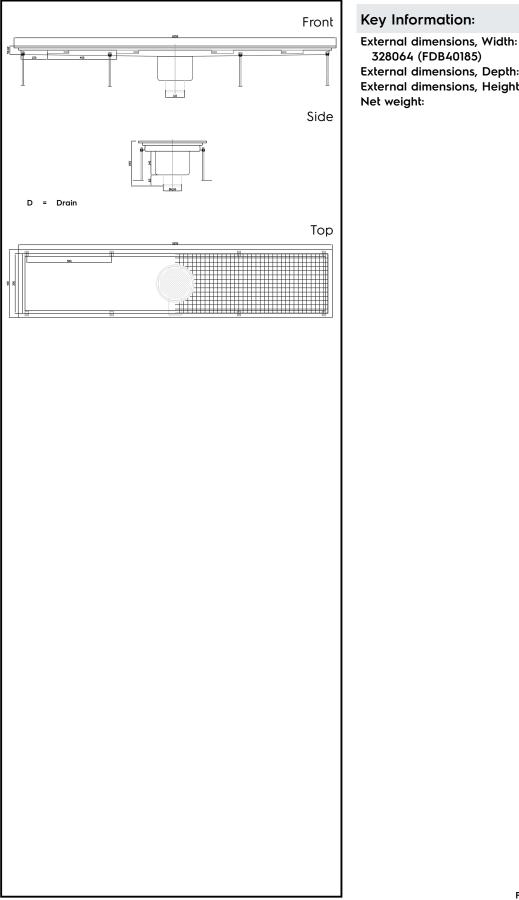

## Floor Drains and Collecting Tanks Floor Drain with Stainless Steel Grate and Central Drain - Vertical outlet 400x1850 mm

1850 mm External dimensions, Depth: 400 mm External dimensions, Height: 265 mm 30 kg